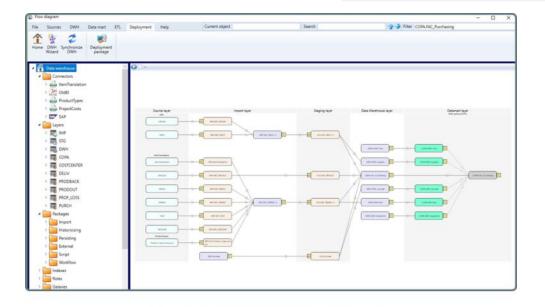

# KEEP

- AnalyticsCreator ist a cloud or on-premise based software tool to design
   create and maintain the
  live cycle process of data warehouse-, data mart- und BI- frontends.
- From the data source to the data warehouse to the frontend incl. ETL routes
- According to accredited scientific methods (Kimball, Data Vault 2.0, free modells)
- Generating of code, PL/SQL, T-SQL, stored procedure
- Creation of MS Analysis Cubes, Tabular models, PowerPivot (Excel), Power BI, Tableau
- "best practices-wizard", templates und meta-data connectors to source systems
- GDPR compliance, autom. documentation, data-lineage, deployment with change management
- Connection to any source systems (ERP, SAP, CRM, shop-solutions, ...)
- SAP/Theobald integration (deltaQ, tables,..), Templates for SAP
- Other data sources: Oracle, CSV, Excel, MS SQL, OleDB, ODBC, MS Dynamics, Nav., Axapta, ...