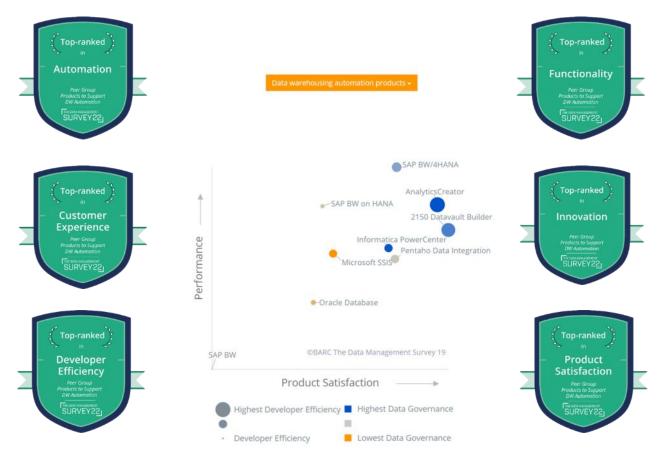

|      | <ul> <li>Minimizing project risks</li> </ul>          |
|                            |      | <ul> <li>Significant time and cost savings</li> </ul> |
|                            |      | <ul> <li>Tested code</li> </ul>                       |
|                            |      | <ul> <li>Ensures knowledge</li> </ul>                 |
|                            |      | <ul> <li>Automatic documentation</li> </ul>           |
| <b>† Analytics</b> Creator |      | <ul> <li>Any datasource</li> </ul>                    |
|                            |      | <ul> <li>Reduction of complexity</li> </ul>           |
|                            | Time | <ul> <li>Standardization/Transparency</li> </ul>      |

## THE DATA MANAGEMENT SURVEY22

#### #1 in the global study